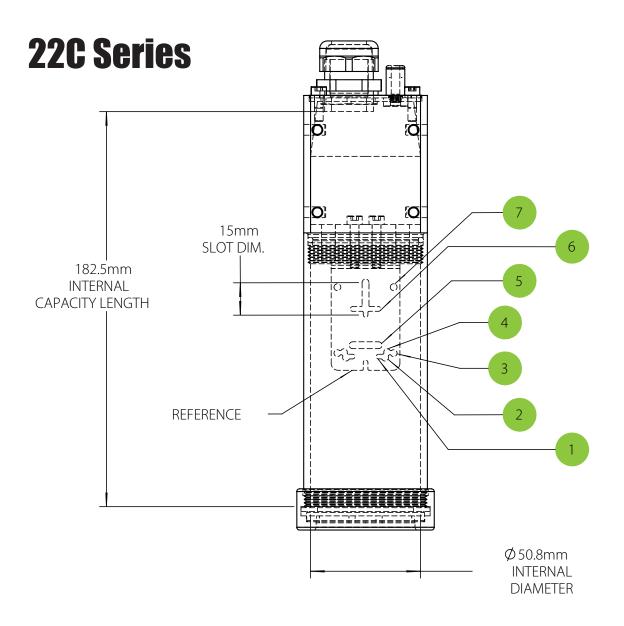

# **22C Series**

The 22C Series enclosure is designed to house up to 30 x 30mm diameter inline cameras, lasers, or sensors. The enclosure provides access to the camera without the use of tools. It is compact and light enough to be mounted in robotic applications on the arm or end effector.

| Item Number | Fastener Size,<br>metric | Hole Spacing<br>Across Width, mm | Distance from<br>Reference, mm |
|-------------|--------------------------|----------------------------------|--------------------------------|
| 1           | M2                       | 12                               | 6.3                            |
| 2           | M3                       | 18                               | 5.8                            |
| 3           | M3                       | 26                               | 7.9                            |
| 4           | M3                       | 20                               | 8.4                            |
| 5           | M3                       | 12                               | 11.6                           |
| 6           | M2                       | 12                               | 28.3                           |
| 7           | M3                       | 26                               | 38.4                           |